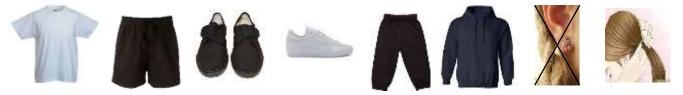

## Items needed are as follows:

- White t-shirt
- Black shorts
- Plimsolls or plain black/white trainers
- Black tracksuit bottoms (For outdoor sessions when the weather is cooler)
- Black jumper (For outdoor sessions when the weather is cooler)
- Hair tie for children with long hair
- Children are <u>not</u> allowed to wear earrings or jewellery in PE for safety reasons. Please remove earings before school on the morning that your child has PE or medical masking tape will be applied over the earrings for safety precautions.